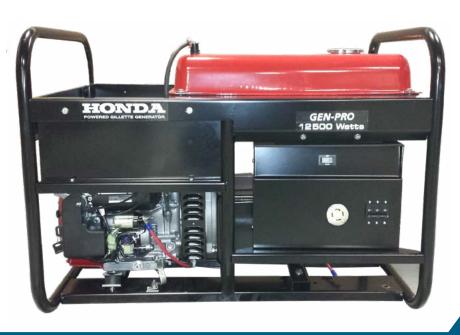

### Model # MSI-GEN480GG

Watts: 12, 500 Voltage: 277/480

AMPS: 15 DBA: 86 Fuel: 8 Gal. Ship WT: 370 lbs

Runtime 3/4 Load: 6.1 hours

Engine: Honda

Dimensions - inches

Length: 38 Width: 26 Height: 28 Weight: 330 lbs.