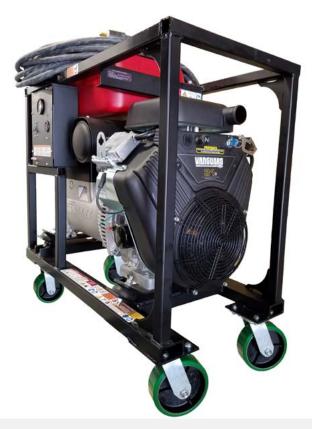

# **480V PORTABLE GENERATORS**

3 Phase Model # MSI-GEN480VGW

Watts: 18, 000 Voltage: 480V 3PH AMPS: 20 DBA:

Fuel: 7.25 Gal. Ship WT: 465 lbs

Runtime full Load: 2.8 hours Engine: Vanguard 31HP

Dimensions - inches Length: 40 Width: 21

Height: 33

#### **FRAMES**

Powder coated steel frame with isolated recessed control panel

### **ENGINES**

All engines have low-oil shutdown. Honda engines are electric start. A battery tray is included with all electric start models.

## OPTIONS 2 wheel kit

### 3 Phase